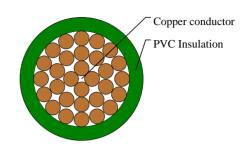

#### **CABLE CONSTRUCTION**

Conductor: Cu-ETP1 bare according to DIN EN13602

Insulation: PVC

Standard Compliance: ISO 6722 Class C